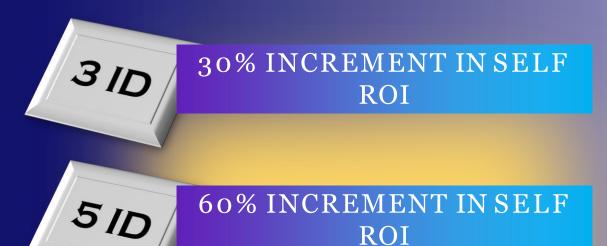

#### **BOOSTER INCOME**

910 100% INCREMENT IN SELF ROI

T&C APPLY- DIRECT SAME AND ABOVE PACKAGE
WITHIN 7 DAYS