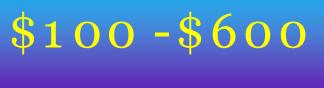

### ROI (Return Of Investment) \* \* \* \* \* \*

\$100 - \$600

10% MONTHLY

\$601 - \$3000

11% MONTHLY

\$3001-above

12% MONTHL