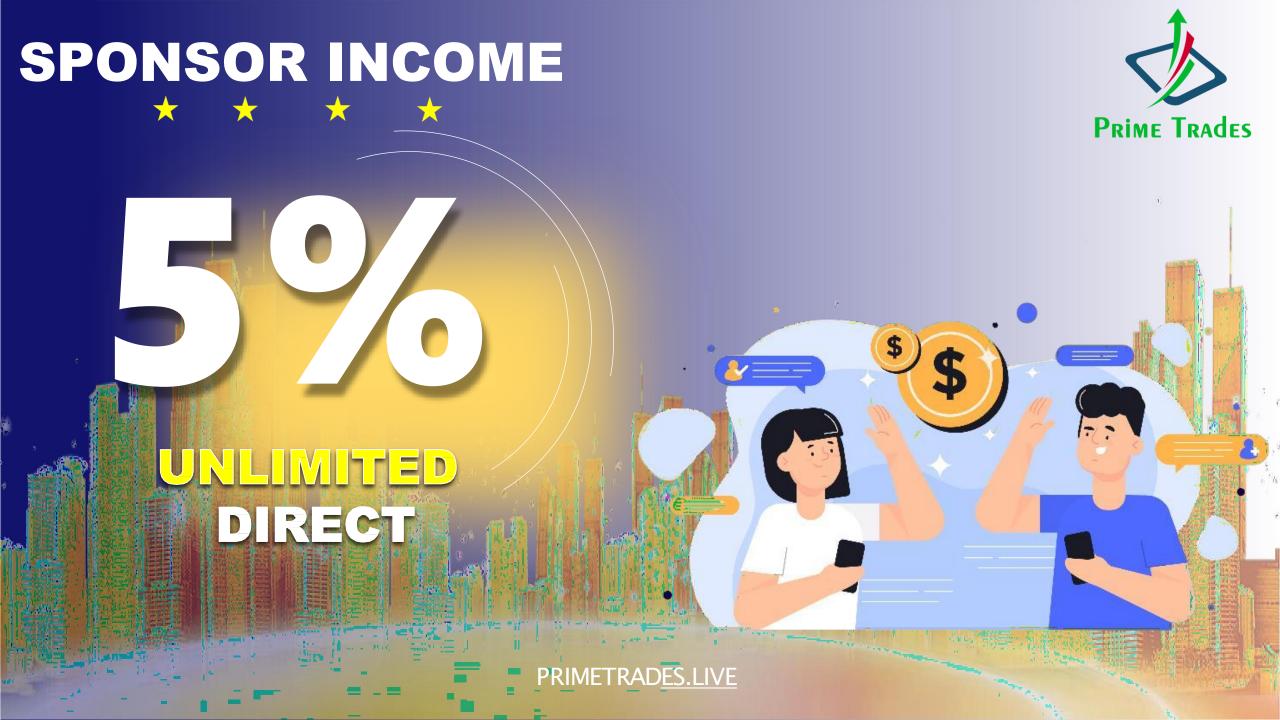

#### TYPES OF INCOME

We can earn a lot with these incomes

SPONSOR INCOME

**ROI INCOME** 

LEVEL INCOME

**BOOSTER INCOME** 

**SALARY INCOME** 

**REWARDS** 